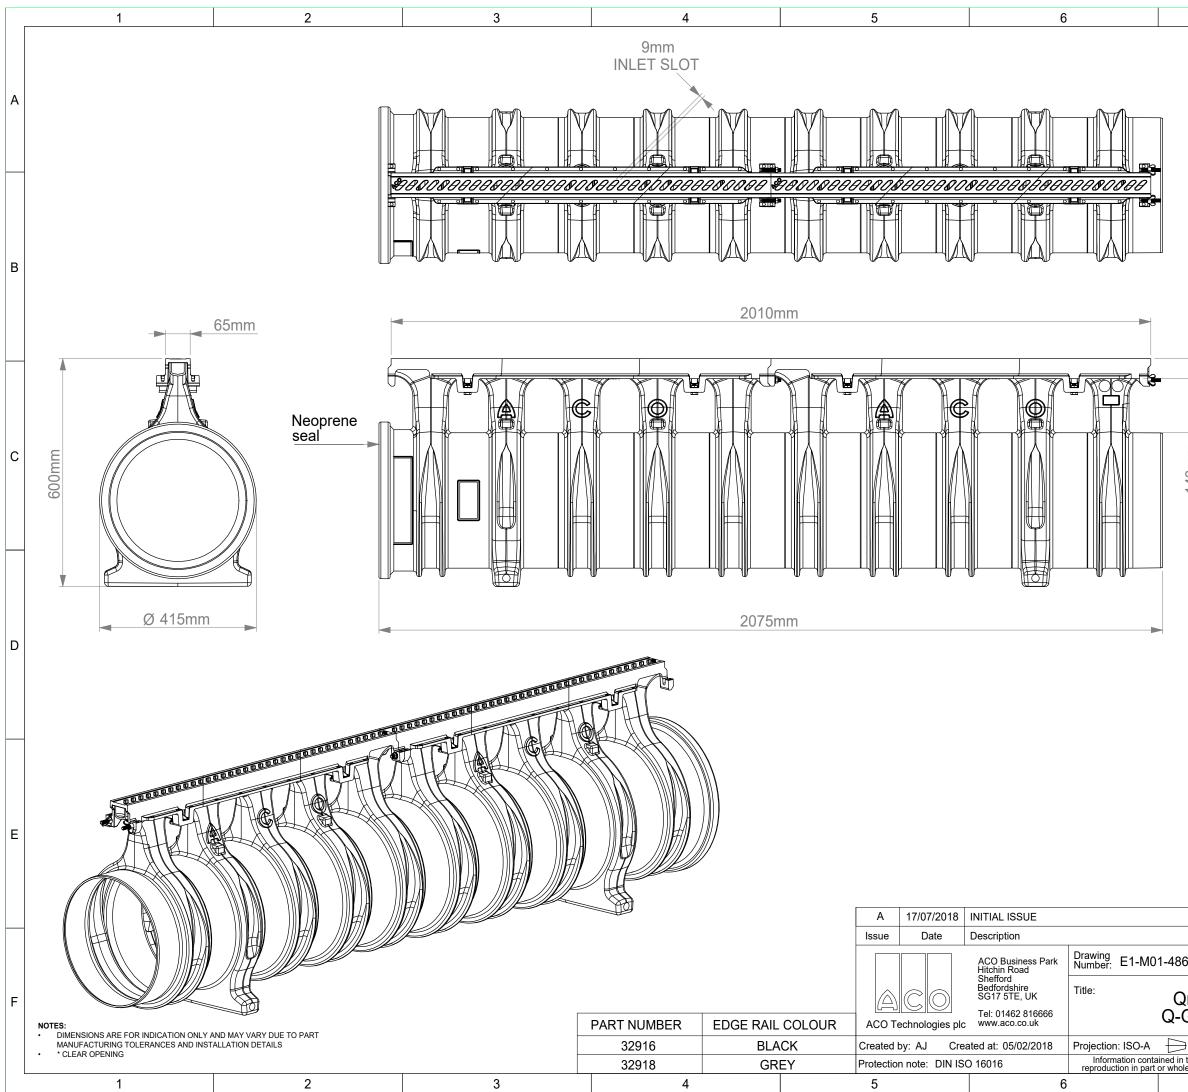

| 7                                                                                                                                                                                               | 8                             |   |
|-------------------------------------------------------------------------------------------------------------------------------------------------------------------------------------------------|-------------------------------|---|
|                                                                                                                                                                                                 |                               | А |
|                                                                                                                                                                                                 |                               | в |
| 143mm<br>196mm<br>Ø 350mm                                                                                                                                                                       | 550mm invert                  | С |
|                                                                                                                                                                                                 |                               | D |
|                                                                                                                                                                                                 | AJAJ                          | E |
|                                                                                                                                                                                                 | Created Approved              | - |
| 6-1                                                                                                                                                                                             | Part<br>Number: 32916 / 32918 |   |
| Omax 350 CHANNEL ASSEMBLY<br>GUARD COMPOSITE EDGE RAIL                                                                                                                                          |                               | F |
| → Units: mm Format: A3 Scale: 1:10   n this drawing is copyright property of ACO Technologies plc. Any one without written permission of ACO Technologies plc is prohibited Sheet: 1 of 1   7 8 |                               |   |
|                                                                                                                                                                                                 |                               |   |