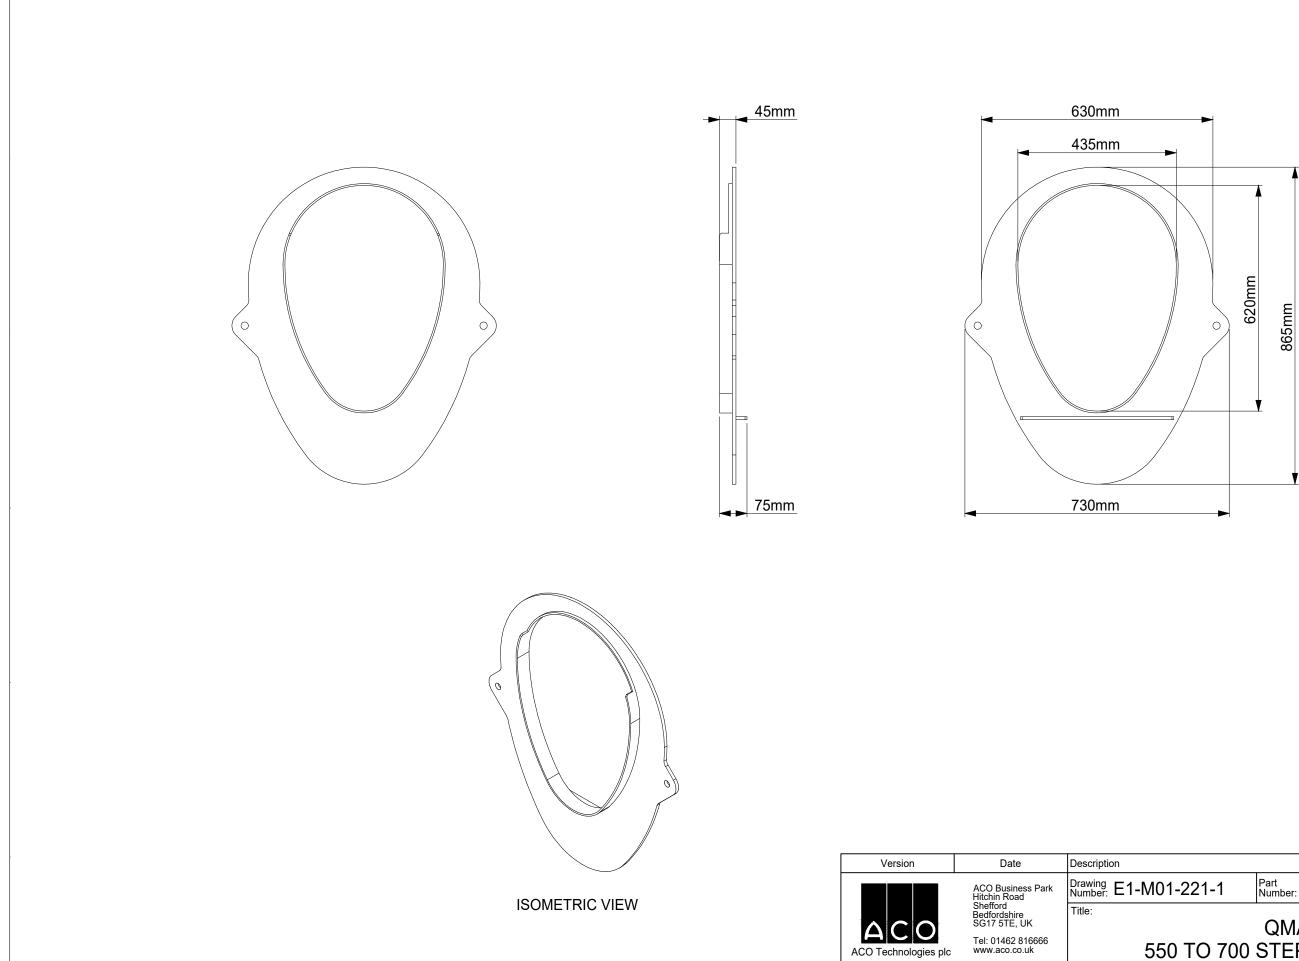

Created by: DEN

Replacement for:

Released by: DEN

Replaced by:

Created at: 15.10.2015 Released at: 15.10.2015

NOTES:
DIMENSIONS ARE FOR INDICATION ONLY AND MAY VARY DUE TO PART MANUFACTURING TOLERANCES AND INSTALLATION DETAILS
\* CLEAR OPENING

|   | Description                                                                                       |                                | Name        |
|---|---------------------------------------------------------------------------------------------------|--------------------------------|-------------|
|   | Drawing<br>Number: E1-M01-221-1                                                                   | Part<br>Number: <b>32882</b>   | Revision: A |
|   | QMAX<br>550 TO 700 STEP CONNECTOR                                                                 |                                |             |
| F | Projection: ISO-A                                                                                 | Units: mm                      | Format: A3  |
|   |                                                                                                   | Protection note: DIN ISO 16016 | Scale: 1:10 |
|   | Information contained in this drav<br>Technologies plc. Any reproductio<br>permission of ACO Tech | Sheet:<br>1 of 1               |             |