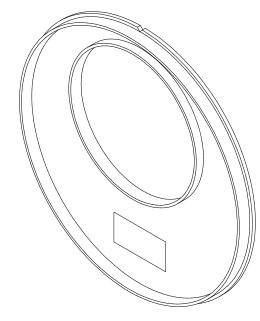

ISOMTERIC VIEW

## Version Date Part Number: 32880 ACO Business Park Hitchin Road Shefford Bedfordshire SG17 5TE, UK Drawing E1-M01-216-1 Revision: A Title: QMAX

## Tel: 01462 816666 www.aco.co.uk 225 TO 350 STEP CONNECTOR

ACO Technologies plc Created by: DEN Released by: DEN Created at: 14.10.2015 Released at: 15.10.2015 Replacement for:

Projection: ISO-A 🕀

Format: A3 Units: mm Protection note: DIN ISO 16016 Scale: 1:5 Sheet:

1 of 1

Information contained in this drawing is copyright property of ACO Technologies plc. Any reproduction in part or whole without written permission of ACO Technologies plc is prohibited

- DIMENSIONS ARE FOR INDICATION ONLY AND MAY VARY DUE TO PART MANUFACTURING TOLERANCES AND INSTALLATION DETAILS \* CLEAR OPENING