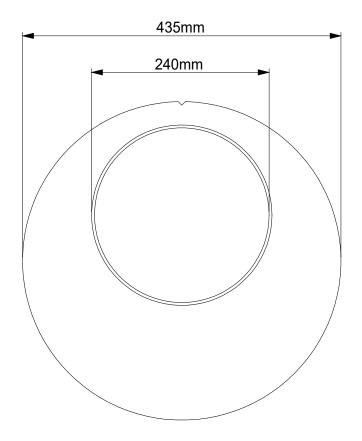

## Tel: 01462 816666 www.aco.co.uk 225 TO 350 STEP CONNECTOR

ACO Technologies plc Created by: DEN Released by: DEN Created at: 14.10.2015 Released at: 15.10.2015 Replacement for:

Projection: ISO-A 🕀

Format: A3 Units: mm Protection note: DIN ISO 16016 Scale: 1:5 Sheet:

1 of 1

Information contained in this drawing is copyright property of ACO Technologies plc. Any reproduction in part or whole without written permission of ACO Technologies plc is prohibited

- DIMENSIONS ARE FOR INDICATION ONLY AND MAY VARY DUE TO PART MANUFACTURING TOLERANCES AND INSTALLATION DETAILS \* CLEAR OPENING