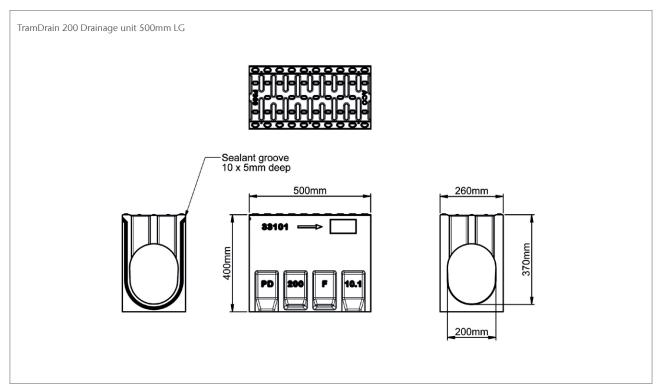

### **Applications**

- Tram schemes and depots
- Light rail developments

| Product Code | Description                                 | Length | Width<br>Overall | Height<br>Overall | Weight |
|--------------|---------------------------------------------|--------|------------------|-------------------|--------|
|              |                                             | mm     | mm               | mm                | kg     |
| TramDrain    | 200                                         |        |                  |                   |        |
| T00039       | TramDrain 200 Drainage unit 500mm LG        | 500    | 260              | 400               | 54.2   |
| T00017       | TramDrain 200 Ri59/60 Rail connector unit * | 205    | 260              | 175               | 10.9   |
| 32620        | TramDrain 200 41GPU Rail connector unit *   | 205    | 260              | 200               | 9.8    |
| T00023       | TramDrain 200 Culvert unit 600mm LG         | 600    | 260              | 200               | 21.4   |
| T00040       | TramDrain 200 Access unit 500mm LG          | 500    | 260              | 400               | 56.4   |
| T00041       | TramDrain 200 Closing end cap               | 25     | 260              | 500               | 5.4    |
| 33108        | TramDraim 200 Outlet end cap                | 150    | 260              | 400               | 3.8    |