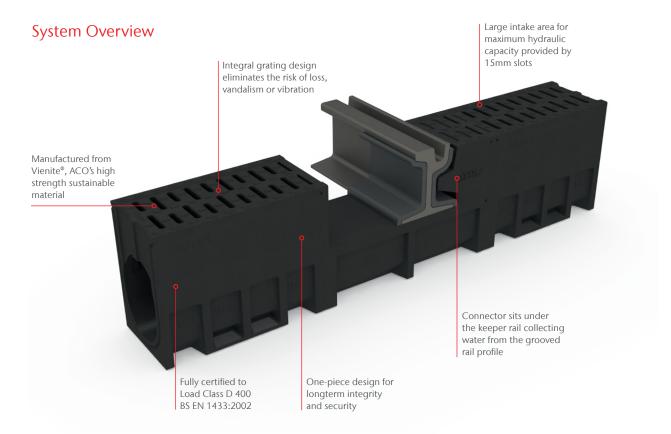

# ACO TramDrain 200

High capacity monocast drainage system for the grooved rail, 4-foot and 6-foot track slab sections.

The ACO TramDrain 200 is a high capacity one-piece drainage system designed to provide efficient surface water drainage for combined tram and vehicular traffic running areas. ACO TramDrain is specifically designed to provide drainage for the grooved rail, 4-foot and 6-foot areas of the track slab and the full width of swept path.

Manufactured from Vienite®, ACO's high strength sustainable material, its robust, monocast construction offers a safe and secure installation by removing the risk of displaced or lost gratings. The properties of the material also provide protection against stray current and corrosion to buried underground services as the material does not conduct electricity.

#### **Benefits**

- Designed for use in combined tram and vehicular traffic running areas
- Safe, secure installation and protects against corrosion to buried underground services
- Manufactured from sustainable, thermally stable material
- Designed to suit a wide range of rail profiles and varying track configurations