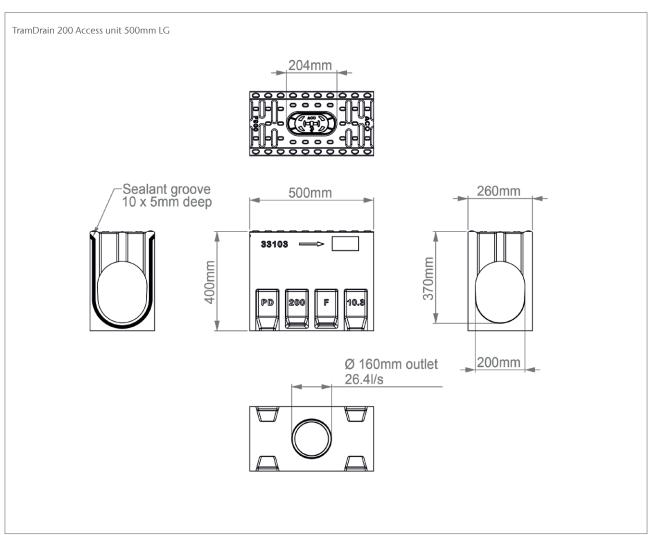

### **Applications**

- Tram schemes and depots
- Light rail developments

| Product Code | Description                                 | Length | Width<br>Overall | Height<br>Overall | Weight |
|--------------|---------------------------------------------|--------|------------------|-------------------|--------|
|              |                                             | mm     | mm               | mm                | kg     |
| TramDrain    | 200                                         |        |                  |                   |        |
| T00039       | TramDrain 200 Drainage unit 500mm LG        | 500    | 260              | 400               | 54.2   |
| T00017       | TramDrain 200 Ri59/60 Rail connector unit * | 205    | 260              | 175               | 10.9   |
| 32620        | TramDrain 200 41GPU Rail connector unit *   | 205    | 260              | 200               | 9.8    |
| T00023       | TramDrain 200 Culvert unit 600mm LG         | 600    | 260              | 200               | 21.4   |
| T00040       | TramDrain 200 Access unit 500mm LG          | 500    | 260              | 400               | 56.4   |
| T00041       | TramDrain 200 Closing end cap               | 25     | 260              | 500               | 5.4    |
| 33108        | TramDraim 200 Outlet end cap                | 150    | 260              | 400               | 3.8    |