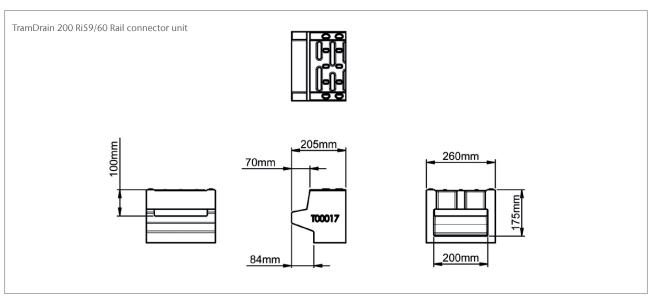

### **Applications**

- Tram schemes and depots
- Light rail developments

| Product Code | Description                                 | Length | Width<br>Overall | Height<br>Overall | Weight |
|--------------|---------------------------------------------|--------|------------------|-------------------|--------|
|              |                                             | mm     | mm               | mm                | kg     |
| TramDrain    | 200                                         |        |                  |                   |        |
| T00039       | TramDrain 200 Drainage unit 500mm LG        | 500    | 260              | 400               | 54.2   |
| T00017       | TramDrain 200 Ri59/60 Rail connector unit * | 205    | 260              | 175               | 10.9   |
| 32620        | TramDrain 200 41GPU Rail connector unit *   | 205    | 260              | 200               | 9.8    |
| T00023       | TramDrain 200 Culvert unit 600mm LG         | 600    | 260              | 200               | 21.4   |
| T00040       | TramDrain 200 Access unit 500mm LG          | 500    | 260              | 400               | 56.4   |
| T00041       | TramDrain 200 Closing end cap               | 25     | 260              | 500               | 5.4    |
| 33108        | TramDraim 200 Outlet end cap                | 150    | 260              | 400               | 3.8    |

<sup>\*</sup> Connector units compatible with Ri59/60 or 41GPU rails.