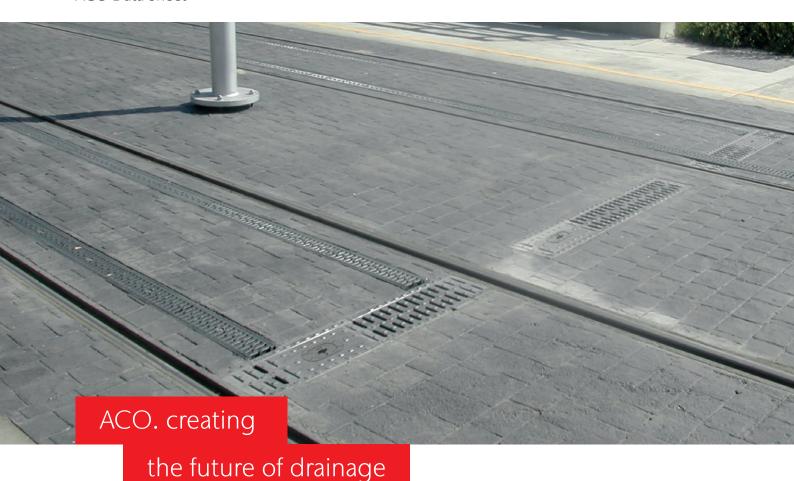

# ACO TramDrain 200

High capacity monocast drainage system for the grooved rail, 4-foot and 6-foot track slab sections.

The ACO TramDrain 200 is a high capacity one-piece drainage system designed to provide efficient surface water drainage for combined tram and vehicular traffic running areas. ACO TramDrain is specifically designed to provide drainage for the grooved rail, 4-foot and 6-foot areas of the track slab and the full width of swept path.

### **Applications**

- Tram schemes and depots
- Light rail developments

| Product Code | Description                                 | Length | Width<br>Overall | Height<br>Overall | Weight |
|--------------|---------------------------------------------|--------|------------------|-------------------|--------|
|              |                                             | mm     | mm               | mm                | kg     |
| TramDrain    | 200                                         |        |                  |                   |        |
| T00039       | TramDrain 200 Drainage unit 500mm LG        | 500    | 260              | 400               | 54.2   |
| T00017       | TramDrain 200 Ri59/60 Rail connector unit * | 205    | 260              | 175               | 10.9   |
| 32620        | TramDrain 200 41GPU Rail connector unit *   | 205    | 260              | 200               | 9.8    |
| T00023       | TramDrain 200 Culvert unit 600mm LG         | 600    | 260              | 200               | 21.4   |
| T00040       | TramDrain 200 Access unit 500mm LG          | 500    | 260              | 400               | 56.4   |
| T00041       | TramDrain 200 Closing end cap               | 25     | 260              | 500               | 5.4    |
| 33108        | TramDraim 200 Outlet end cap                | 150    | 260              | 400               | 3.8    |