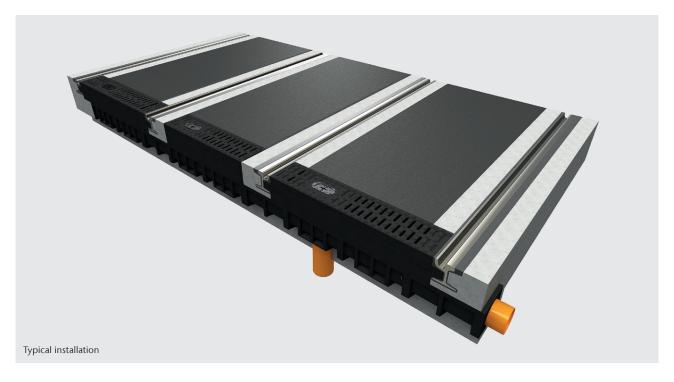

# ACO TramDrain 200

High capacity monocast drainage system for the grooved rail, 4-foot and 6-foot track slab sections.

The ACO TramDrain 200 is a high capacity one-piece drainage system designed to provide efficient surface water drainage for combined tram and vehicular traffic running areas. ACO TramDrain is specifically designed to provide drainage for the grooved rail, 4-foot and 6-foot areas of the track slab and the full width of swept path.