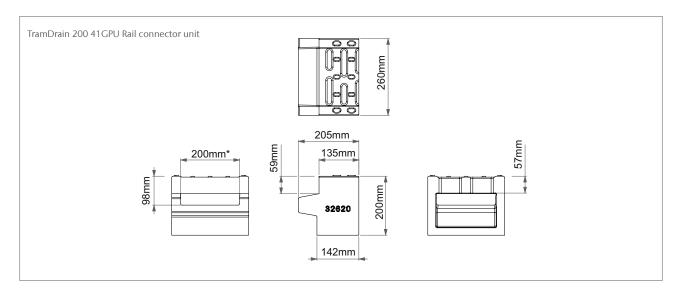

### **Applications**

- Tram schemes and depots
- Light rail developments

| Product Code | Description                                 | Length | Width<br>Overall | Height<br>Overall | Weight |
|--------------|---------------------------------------------|--------|------------------|-------------------|--------|
|              |                                             | mm     | mm               | mm                | kg     |
| TramDrain    | 200                                         |        |                  |                   |        |
| T00039       | TramDrain 200 Drainage unit 500mm LG        | 500    | 260              | 400               | 54.2   |
| T00017       | TramDrain 200 Ri59/60 Rail connector unit * | 205    | 260              | 175               | 10.9   |
| 32620        | TramDrain 200 41GPU Rail connector unit *   | 205    | 260              | 200               | 9.8    |
| T00023       | TramDrain 200 Culvert unit 600mm LG         | 600    | 260              | 200               | 21.4   |
| T00040       | TramDrain 200 Access unit 500mm LG          | 500    | 260              | 400               | 56.4   |
| T00041       | TramDrain 200 Closing end cap               | 25     | 260              | 500               | 5.4    |
| 33108        | TramDraim 200 Outlet end cap                | 150    | 260              | 400               | 3.8    |

<sup>\*</sup> Connector units compatible with Ri59/60 or 41GPU rails.