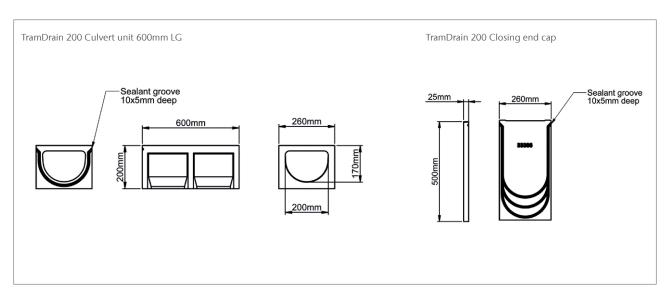

### **Applications**

- Tram schemes and depots
- Light rail developments

| Product Code | Description                                 | Length | Width<br>Overall | Height<br>Overall | Weight |
|--------------|---------------------------------------------|--------|------------------|-------------------|--------|
|              |                                             | mm     | mm               | mm                | kg     |
| TramDrain    | 200                                         |        |                  |                   |        |
| T00039       | TramDrain 200 Drainage unit 500mm LG        | 500    | 260              | 400               | 54.2   |
| T00017       | TramDrain 200 Ri59/60 Rail connector unit * | 205    | 260              | 175               | 10.9   |
| 32620        | TramDrain 200 41GPU Rail connector unit *   | 205    | 260              | 200               | 9.8    |
| T00023       | TramDrain 200 Culvert unit 600mm LG         | 600    | 260              | 200               | 21.4   |
| T00040       | TramDrain 200 Access unit 500mm LG          | 500    | 260              | 400               | 56.4   |
| T00041       | TramDrain 200 Closing end cap               | 25     | 260              | 500               | 5.4    |
| 33108        | TramDraim 200 Outlet end cap                | 150    | 260              | 400               | 3.8    |