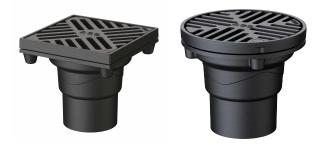

#### Flexibility in sealing

PVC/PE/PP/Bitumen sealing options can be used.

ACO Car Park Gullies are available in both round and square tops

## ACO Car Park Gullies and Accessories

| Car Park Gully Round                                     |           |
|----------------------------------------------------------|-----------|
| Part No:                                                 | 16500     |
| Outlet DN (mm):                                          | 100       |
| Material:                                                | Cast Iron |
| Load Class:                                              | M125      |
| Weight (kg):                                             | 7.2       |
| Top Section DN (mm):                                     | 200       |
| Height (mm):                                             | 205-220   |
| Flow rate EN-1253 (I/s):                                 | 3.6       |
| Flow rate (I/s) 35mm accumulation                        | 7.8       |
| Flow rate EN-1253 (I/s) (inc. fire protection)           | 4.0       |
| Flow rate (I/s) 35mm accumulation (inc. fire protection) | 7.0       |
| Lockable Grate                                           | Yes       |

| Car Park Gully Square                                    |           |
|----------------------------------------------------------|-----------|
| Part No:                                                 | 20409     |
| Outlet DN (mm):                                          | 100       |
| Material:                                                | Cast Iron |
| Load Class:                                              | M125      |
| Weight (kg):                                             | 8.9       |
| Top Section Length x Width (mm):                         | 200x200   |
| Height (mm):                                             | 205-220   |
| Flow rate EN-1253 (I/s):                                 | 3.8       |
| Flow rate (I/s) 35mm accumulation                        | 7.3       |
| Flow rate EN-1253 (I/s) (inc. fire protection)           | 4.0       |
| Flow rate (I/s) 35mm accumulation (inc. fire protection) | 6.5       |
| Lockable Grate                                           | Yes       |