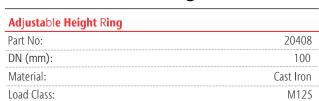

| Adjustable Height Ring     |           |
|----------------------------|-----------|
| Part No:                   | 20407     |
| DN (mm):                   | 100       |
| Material:                  | Cast Iron |
| Load Class:                | M125      |
| Weight (kg):               | 1.3       |
| Height Adjustability (mm): | 25-40     |