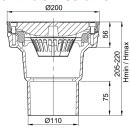

## ACO Car Park Gullies and Accessories

| Car Park Gully Round                                     |           |
|----------------------------------------------------------|-----------|
| Part No:                                                 | 16500     |
| Outlet DN (mm):                                          | 100       |
| Material:                                                | Cast Iron |
| Load Class:                                              | M125      |
| Weight (kg):                                             | 7.2       |
| Top Section DN (mm):                                     | 200       |
| Height (mm):                                             | 205-220   |
| Flow rate EN-1253 (I/s):                                 | 3.6       |
| Flow rate (I/s) 35mm accumulation                        | 7.8       |
| Flow rate EN-1253 (I/s) (inc. fire protection)           | 4.0       |
| Flow rate (I/s) 35mm accumulation (inc. fire protection) | 7.0       |
| Lockable Grate                                           | Yes       |