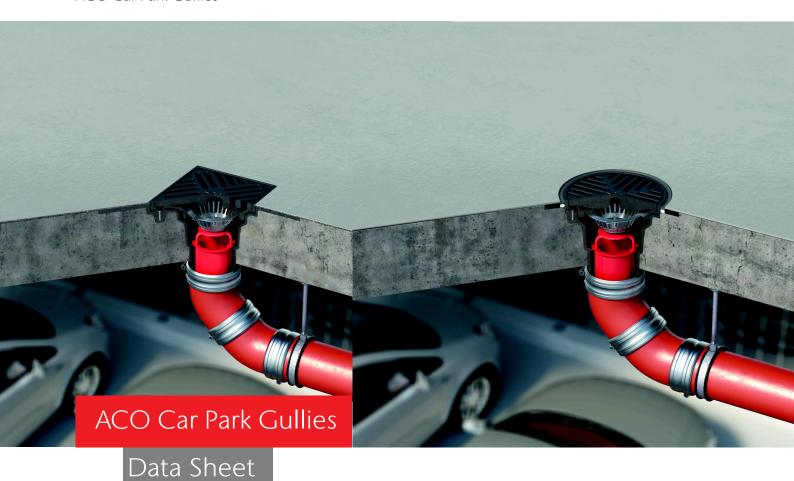

# ACO Car Park Gullies and Accessories

The ACO Car Park Gullies are manufactured in cast iron to maximise their durability and optimise product installation life

#### Flexibility in sealing

PVC/PE/PP/Bitumen sealing options can be used.

ACO Car Park Gullies are available in both round and square tops