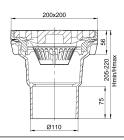

| Car Park Gully Square                                    |           |
|----------------------------------------------------------|-----------|
| Part No:                                                 | 20409     |
| Outlet DN (mm):                                          | 100       |
| Material:                                                | Cast Iron |
| Load Class:                                              | M125      |
| Weight (kg):                                             | 8.9       |
| Top Section Length x Width (mm):                         | 200x200   |
| Height (mm):                                             | 205-220   |
| Flow rate EN-1253 (I/s):                                 | 3.8       |
| Flow rate (I/s) 35mm accumulation                        | 7.3       |
| Flow rate EN-1253 (I/s) (inc. fire protection)           | 4.0       |
| Flow rate (I/s) 35mm accumulation (inc. fire protection) | 6.5       |
| Lockable Grate                                           | Yes       |