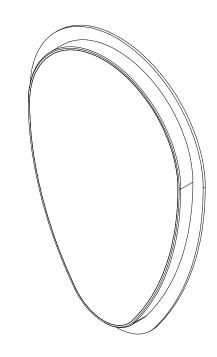

ISOMETRIC VIEW

- NOTES:

  DIMENSIONS ARE FOR INDICATION ONLY AND MAY VARY DUE TO PART MANUFACTURING TOLERANCES AND INSTALLATION DETAILS

  \*\*\*CLEAR OPENING\*\*

| Version                | Date                                                                                                                | Description                                                                                                                                                                                   |                      |                                | Name             |
|------------------------|---------------------------------------------------------------------------------------------------------------------|-----------------------------------------------------------------------------------------------------------------------------------------------------------------------------------------------|----------------------|--------------------------------|------------------|
| ACO Technologies plc   | ACO Business Park<br>Hitchin Road<br>Shefford<br>Bedfordshire<br>SG17 5TE, UK<br>Tel: 01462 816666<br>www.aco.co.uk | Drawing E1-M                                                                                                                                                                                  | 01-211-1             | Part Number: 32888             | Revision: A      |
|                        |                                                                                                                     | QMAX 900 BLANKING END CAP                                                                                                                                                                     |                      |                                |                  |
| Created by: DEN        | Released by: DEN                                                                                                    | Projection: ISO-A                                                                                                                                                                             | $\Rightarrow \oplus$ | Units: mm                      | Format: A3       |
| Created at: 13.10.2015 | Released at: 14.10.2015                                                                                             |                                                                                                                                                                                               |                      | Protection note: DIN ISO 16016 | Scale: 1:10      |
| Replacement for:       | Replaced by:                                                                                                        | Information contained in this drawing is copyright property of ACO<br>Technologies plc. Any reproduction in part or whole without written<br>permission of ACO Technologies plc is prohibited |                      |                                | Sheet:<br>1 of 1 |