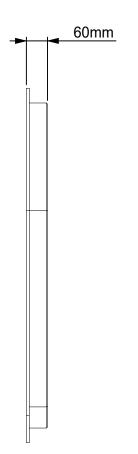

ISOMETRIC VIEW

- NOTES:

  DIMENSIONS ARE FOR INDICATION ONLY AND MAY VARY DUE TO PART MANUFACTURING TOLERANCES AND INSTALLATION DETAILS

  \*\*\*CLEAR OPENING\*\*

| Version                | Date                                                                                                                | Description                                                                                                                                                                                   |                      |                                | Name             |
|------------------------|---------------------------------------------------------------------------------------------------------------------|-----------------------------------------------------------------------------------------------------------------------------------------------------------------------------------------------|----------------------|--------------------------------|------------------|
| ACO Technologies plc   | ACO Business Park<br>Hitchin Road<br>Shefford<br>Bedfordshire<br>SG17 5TE, UK<br>Tel: 01462 816666<br>www.aco.co.uk | Drawing E1-M                                                                                                                                                                                  | 01-211-1             | Part Number: 32888             | Revision: A      |
|                        |                                                                                                                     | QMAX 900 BLANKING END CAP                                                                                                                                                                     |                      |                                |                  |
| Created by: DEN        | Released by: DEN                                                                                                    | Projection: ISO-A                                                                                                                                                                             | $\Rightarrow \oplus$ | Units: mm                      | Format: A3       |
| Created at: 13.10.2015 | Released at: 14.10.2015                                                                                             |                                                                                                                                                                                               |                      | Protection note: DIN ISO 16016 | Scale: 1:10      |
| Replacement for:       | Replaced by:                                                                                                        | Information contained in this drawing is copyright property of ACO<br>Technologies plc. Any reproduction in part or whole without written<br>permission of ACO Technologies plc is prohibited |                      |                                | Sheet:<br>1 of 1 |