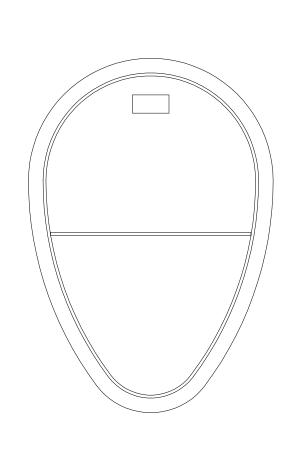

ISOMETRIC VIEW

- NOTES:

  DIMENSIONS ARE FOR INDICATION ONLY AND MAY VARY DUE TO PART MANUFACTURING TOLERANCES AND INSTALLATION DETAILS

  \*\*\*CLEAR OPENING\*\*

| Version                | Date                                                                                                                | Description                                                                                                                                                                                   |                      |                                | Name             |
|------------------------|---------------------------------------------------------------------------------------------------------------------|-----------------------------------------------------------------------------------------------------------------------------------------------------------------------------------------------|----------------------|--------------------------------|------------------|
| ACO Technologies plc   | ACO Business Park<br>Hitchin Road<br>Shefford<br>Bedfordshire<br>SG17 5TE, UK<br>Tel: 01462 816666<br>www.aco.co.uk | Drawing E1-M                                                                                                                                                                                  | 01-211-1             | Part Number: 32888             | Revision: A      |
|                        |                                                                                                                     | QMAX 900 BLANKING END CAP                                                                                                                                                                     |                      |                                |                  |
| Created by: DEN        | Released by: DEN                                                                                                    | Projection: ISO-A                                                                                                                                                                             | $\Rightarrow \oplus$ | Units: mm                      | Format: A3       |
| Created at: 13.10.2015 | Released at: 14.10.2015                                                                                             |                                                                                                                                                                                               |                      | Protection note: DIN ISO 16016 | Scale: 1:10      |
| Replacement for:       | Replaced by:                                                                                                        | Information contained in this drawing is copyright property of ACO<br>Technologies plc. Any reproduction in part or whole without written<br>permission of ACO Technologies plc is prohibited |                      |                                | Sheet:<br>1 of 1 |