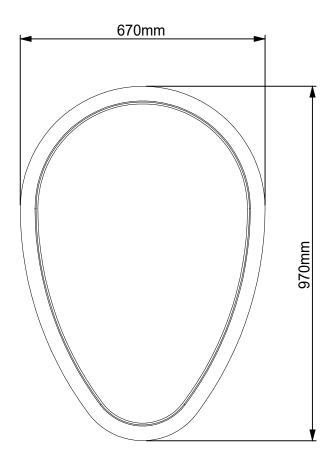

ISOMETRIC VIEW

- NOTES:

  DIMENSIONS ARE FOR INDICATION ONLY AND MAY VARY DUE TO PART MANUFACTURING TOLERANCES AND INSTALLATION DETAILS

  \*\*\*CLEAR OPENING\*\*

| Version                | Date                                                                                                                | Description                                                                                                                                                                                   |                      |                                | Name             |
|------------------------|---------------------------------------------------------------------------------------------------------------------|-----------------------------------------------------------------------------------------------------------------------------------------------------------------------------------------------|----------------------|--------------------------------|------------------|
| ACO Technologies plc   | ACO Business Park<br>Hitchin Road<br>Shefford<br>Bedfordshire<br>SG17 5TE, UK<br>Tel: 01462 816666<br>www.aco.co.uk | Drawing E1-M                                                                                                                                                                                  | 01-211-1             | Part Number: 32888             | Revision: A      |
|                        |                                                                                                                     | QMAX 900 BLANKING END CAP                                                                                                                                                                     |                      |                                |                  |
| Created by: DEN        | Released by: DEN                                                                                                    | Projection: ISO-A                                                                                                                                                                             | $\Rightarrow \oplus$ | Units: mm                      | Format: A3       |
| Created at: 13.10.2015 | Released at: 14.10.2015                                                                                             |                                                                                                                                                                                               |                      | Protection note: DIN ISO 16016 | Scale: 1:10      |
| Replacement for:       | Replaced by:                                                                                                        | Information contained in this drawing is copyright property of ACO<br>Technologies plc. Any reproduction in part or whole without written<br>permission of ACO Technologies plc is prohibited |                      |                                | Sheet:<br>1 of 1 |