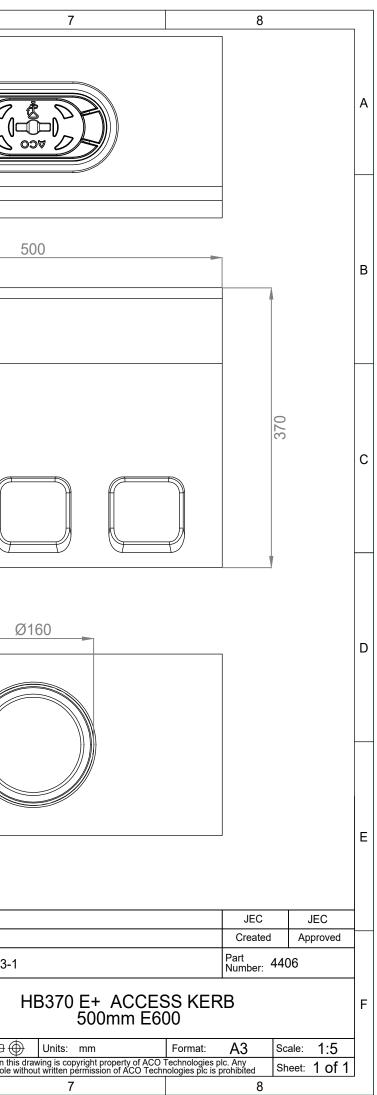

|   | 1 2 3 4 5                                                                                                                                                                          | 6                                                      |                                                           |
|---|------------------------------------------------------------------------------------------------------------------------------------------------------------------------------------|--------------------------------------------------------|-----------------------------------------------------------|
| A |                                                                                                                                                                                    |                                                        |                                                           |
| В | 240                                                                                                                                                                                | «                                                      |                                                           |
| C |                                                                                                                                                                                    |                                                        |                                                           |
| D |                                                                                                                                                                                    |                                                        |                                                           |
| E |                                                                                                                                                                                    |                                                        |                                                           |
| F | <ul> <li>NOTES:</li> <li>• DIMENSIONS ARE FOR INDICATION ONLY AND MAY VARY DUE TO PART<br/>MANUFACTURING TOLERANCES AND INSTALLATION DETAILS</li> <li>• * CLEAR OPENING</li> </ul> | IS Park Dr<br>Nu<br>K Tit<br>16666<br>Jk Pr<br>2021 Pr | rawing<br>umber: E1-M01-653-<br>itle:<br>rojection: ISO-A |
|   | 1 2 3 4 5                                                                                                                                                                          | 6                                                      |                                                           |