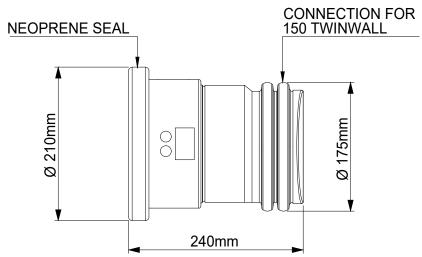

ISOMETRIC VIEW

| NC | ITES:                                                       |
|----|-------------------------------------------------------------|
| •  | DIMENSIONS ARE FOR INDICATION ONLY AND MAY VARY DUE TO PART |
|    | MANUFACTURING TOLERANCES AND INSTALLATION DETAILS           |
| •  | * CLEAR OPENING                                             |

| ▼                           |                                                               |                                 |                                                                                                                                           |             |
|-----------------------------|---------------------------------------------------------------|---------------------------------|-------------------------------------------------------------------------------------------------------------------------------------------|-------------|
| <b>T</b>                    |                                                               |                                 |                                                                                                                                           |             |
| Version                     | Date                                                          | Description                     |                                                                                                                                           | Name        |
|                             | ACO Business Park<br>Hitchin Road                             | Drawing<br>Number: E1-M01-213-1 | Part<br>Number: <b>32997</b>                                                                                                              | Revision: A |
| ACO<br>ACO Technologies plc | Shefford<br>Bedfordshire<br>SG17 5TE, UK<br>Tel: 01462 816666 | Title:                          | QMAX<br>JNCTIONAL END CA                                                                                                                  | P           |
| Created by: DEN             | Released by: DEN                                              | Projection: ISO-A               | Units: mm                                                                                                                                 | Format: A3  |
| Created at: 14.10.2015      | Released at: 15.10.2015                                       |                                 | Protection note: DIN ISO 16016<br>wing is copyright property of ACO<br>ion in part or whole without written<br>nologies plc is prohibited | Scale: 1:5  |
|                             |                                                               |                                 |                                                                                                                                           |             |