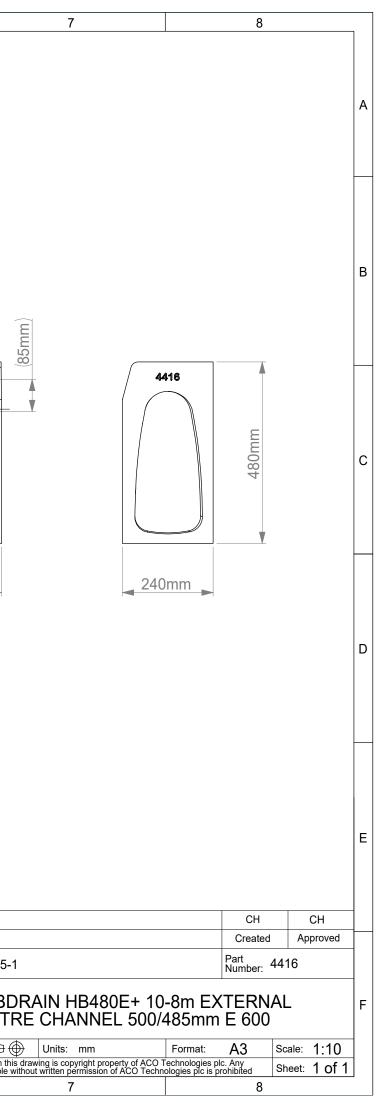

|   | 1                                                                                                     | 2                             | 3   |       | 4       |              | 5                                                                                            |                                                                                                                                                 | 6    |
|---|-------------------------------------------------------------------------------------------------------|-------------------------------|-----|-------|---------|--------------|----------------------------------------------------------------------------------------------|-------------------------------------------------------------------------------------------------------------------------------------------------|------|
| A |                                                                                                       |                               | 1 0 |       |         |              | 125mm                                                                                        |                                                                                                                                                 |      |
| C |                                                                                                       | 485mm                         |     | 452mm | 174mm * | *<br>374mm * | 125m                                                                                         |                                                                                                                                                 | 67mm |
| E |                                                                                                       |                               |     |       |         |              |                                                                                              |                                                                                                                                                 |      |
| F | NOTES:<br>• DIMENSIONS ARE FOR INDICATION O<br>MANUFACTURING TOLERANCES AND<br>• * CLEAR OPENING<br>1 | ISOMETRIC VIEW<br>SCALE: 1:10 | 3   |       | 4       |              | A 21/02/202<br>Issue Date<br>ACO Technologies<br>Created by: CH<br>Protection note: DIN<br>5 | Description ACO Business Park Hitchin Road Shefford Bedfordshire SG17 5TE, UK Tel: 01462 816666 www.aco.co.uk Created at: 11/10/2023 NISO 16016 | 1    |