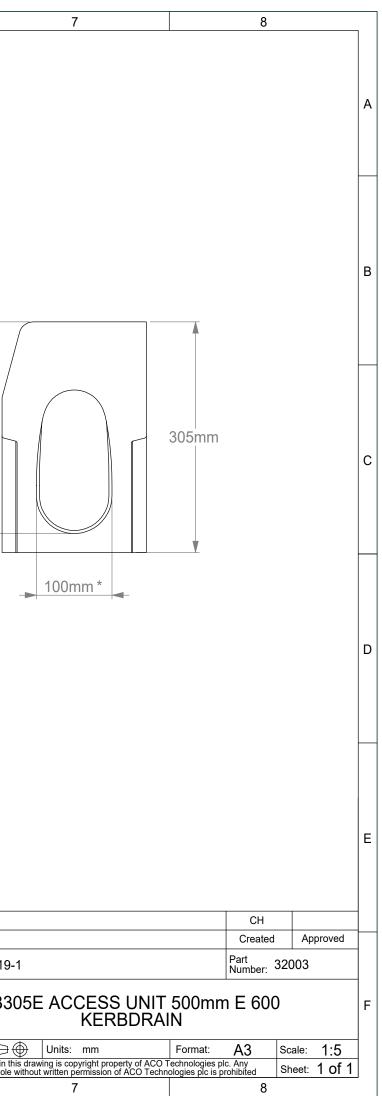

|   | 1 2                                                                                                                                                                                | 3        | 4 | 5          | 6                     | 3                                   |         |
|---|------------------------------------------------------------------------------------------------------------------------------------------------------------------------------------|----------|---|------------|-----------------------|-------------------------------------|---------|
| A |                                                                                                                                                                                    |          |   | 225mm      | 100 m                 | m                                   |         |
| 3 | SEALANT GROOVE<br>10 x 3mm DEEP                                                                                                                                                    |          |   | 500mm      |                       |                                     |         |
| С |                                                                                                                                                                                    |          |   |            |                       | 280mi                               | m       |
| D |                                                                                                                                                                                    | 191mm    |   |            | Ø 110<br>FLOW         | mm OUTLET<br>RATE 7.2 I/s           |         |
| E |                                                                                                                                                                                    | <u> </u> |   | 3          |                       |                                     |         |
| F | ISOMETRIC VIEW<br>SCALE: 1:10<br>NOTES:<br>• DIMENSIONS ARE FOR INDICATION ONLY AND MAY VARY DUE TO PART<br>MANUFACTURING TOLERANCES AND INSTALLATION DETAILS<br>• * CLEAR OPENING |          |   | Issue Date | reated at: 15/06/2021 | Drawing<br>Number: E1-M01<br>Title: | HB3(    |
|   | 1 2                                                                                                                                                                                | 3        | 4 | 5          |                       | reproduction in part o              | r whole |
|   |                                                                                                                                                                                    |          |   |            |                       |                                     |         |