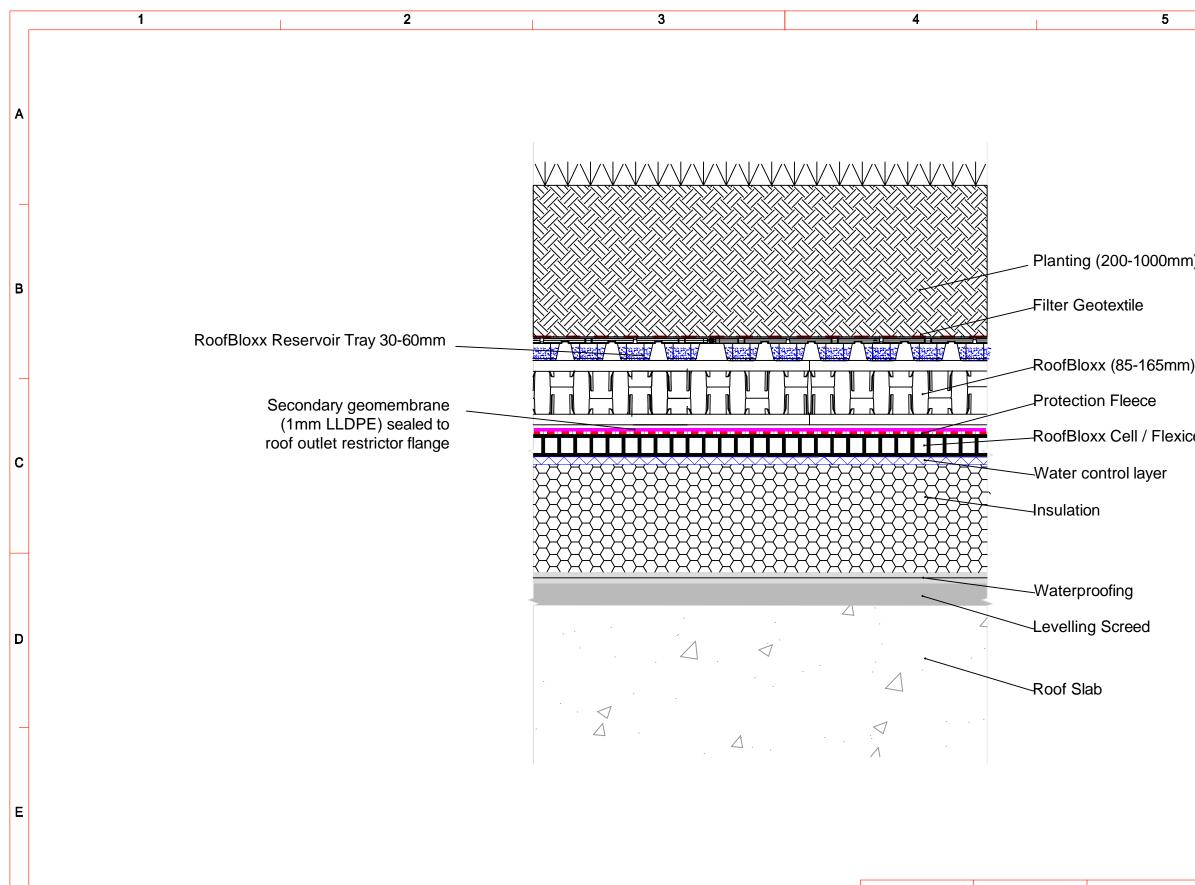

0

| 6                                                                                                                                                                       |                  | -  |
|-------------------------------------------------------------------------------------------------------------------------------------------------------------------------|------------------|----|
|                                                                                                                                                                         |                  |    |
|                                                                                                                                                                         |                  |    |
|                                                                                                                                                                         |                  |    |
|                                                                                                                                                                         |                  | 1  |
|                                                                                                                                                                         |                  |    |
|                                                                                                                                                                         |                  |    |
|                                                                                                                                                                         |                  |    |
|                                                                                                                                                                         |                  |    |
|                                                                                                                                                                         |                  |    |
|                                                                                                                                                                         |                  |    |
| n)                                                                                                                                                                      |                  |    |
|                                                                                                                                                                         |                  | I. |
|                                                                                                                                                                         |                  |    |
|                                                                                                                                                                         |                  |    |
| ו)                                                                                                                                                                      |                  |    |
| "                                                                                                                                                                       |                  | F  |
|                                                                                                                                                                         |                  |    |
|                                                                                                                                                                         |                  |    |
| cell 30mm                                                                                                                                                               |                  |    |
|                                                                                                                                                                         |                  | (  |
|                                                                                                                                                                         |                  |    |
|                                                                                                                                                                         |                  |    |
|                                                                                                                                                                         |                  |    |
|                                                                                                                                                                         |                  |    |
|                                                                                                                                                                         |                  |    |
|                                                                                                                                                                         |                  |    |
|                                                                                                                                                                         |                  | ſ  |
|                                                                                                                                                                         |                  | •  |
|                                                                                                                                                                         |                  |    |
|                                                                                                                                                                         |                  |    |
|                                                                                                                                                                         |                  |    |
|                                                                                                                                                                         |                  |    |
|                                                                                                                                                                         |                  |    |
|                                                                                                                                                                         |                  |    |
|                                                                                                                                                                         |                  | I  |
|                                                                                                                                                                         |                  |    |
|                                                                                                                                                                         |                  |    |
|                                                                                                                                                                         | -                |    |
|                                                                                                                                                                         | NRW              |    |
| 4007.0                                                                                                                                                                  | Name             |    |
| 1037-3                                                                                                                                                                  | Revision: A      |    |
| ACO Patented Blue Roof                                                                                                                                                  |                  |    |
| Green Roof with Reservoir Tray Installation Detail                                                                                                                      |                  | ı  |
| Units: mm                                                                                                                                                               | Format: A3       | 1  |
|                                                                                                                                                                         | Scale: NTS       |    |
| n contained in this drawing is copyright property of ACO<br>es plc. Any reproduction in part or whole without written<br>rmission of ACO Technologies plc is prohibited | Sheet:<br>1 of 1 |    |
|                                                                                                                                                                         |                  |    |
|                                                                                                                                                                         |                  |    |