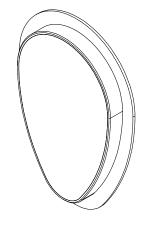

ISOMETRIC VIEW SCALE 1:10

|  | Version                       | Date                                                                                                                | Description                           |
|--|-------------------------------|---------------------------------------------------------------------------------------------------------------------|---------------------------------------|
|  | A C O<br>ACO Technologies plc | ACO Business Park<br>Hitchin Road<br>Shefford<br>Bedfordshire<br>SG17 5TE, UK<br>Tel: 01462 816666<br>www.aco.co.uk | Drawing<br>Number: E1-M01             |
|  |                               |                                                                                                                     | Title:                                |
|  | Created by: DEN               | Released by: DEN                                                                                                    |                                       |
|  | Created at: 15.10.2015        | Released at: 15.10.2015                                                                                             | Projection: ISO-A                     |
|  | Replacement for:              | Replaced by:                                                                                                        | Information c<br>Technologies<br>perm |