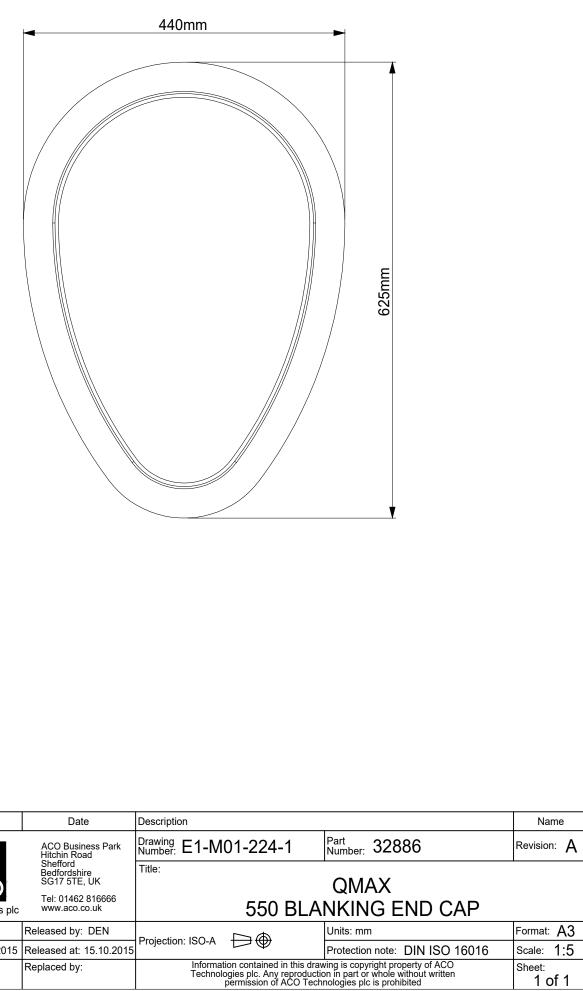

ISOMETRIC VIEW SCALE 1:10

|  | Version                       | Date                                                                                                                | Description                           |
|--|-------------------------------|---------------------------------------------------------------------------------------------------------------------|---------------------------------------|
|  | A C O<br>ACO Technologies plc | ACO Business Park<br>Hitchin Road<br>Shefford<br>Bedfordshire<br>SG17 5TE, UK<br>Tel: 01462 816666<br>www.aco.co.uk | Drawing<br>Number: E1-M01             |
|  |                               |                                                                                                                     | Title:                                |
|  | Created by: DEN               | Released by: DEN                                                                                                    |                                       |
|  | Created at: 15.10.2015        | Released at: 15.10.2015                                                                                             | Projection: ISO-A                     |
|  | Replacement for:              | Replaced by:                                                                                                        | Information c<br>Technologies<br>perm |

NOTES:
DIMENSIONS ARE FOR INDICATION ONLY AND MAY VARY DUE TO PART MANUFACTURING TOLERANCES AND INSTALLATION DETAILS
\* CLEAR OPENING