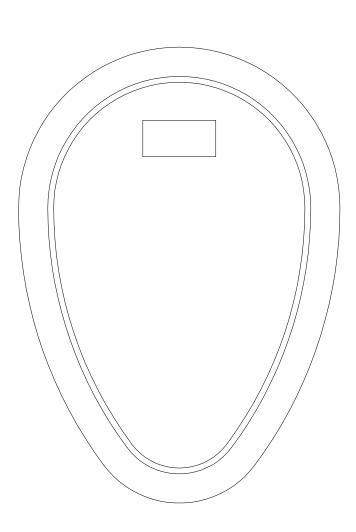

ISOMETRIC VIEW SCALE 1:10

|  | Version                       | Date                                                                                                                | Description                           |
|--|-------------------------------|---------------------------------------------------------------------------------------------------------------------|---------------------------------------|
|  | A C O<br>ACO Technologies plc | ACO Business Park<br>Hitchin Road<br>Shefford<br>Bedfordshire<br>SG17 5TE, UK<br>Tel: 01462 816666<br>www.aco.co.uk | Drawing<br>Number: E1-M01             |
|  |                               |                                                                                                                     | Title:                                |
|  | Created by: DEN               | Released by: DEN                                                                                                    |                                       |
|  | Created at: 15.10.2015        | Released at: 15.10.2015                                                                                             | Projection: ISO-A                     |
|  | Replacement for:              | Replaced by:                                                                                                        | Information c<br>Technologies<br>perm |