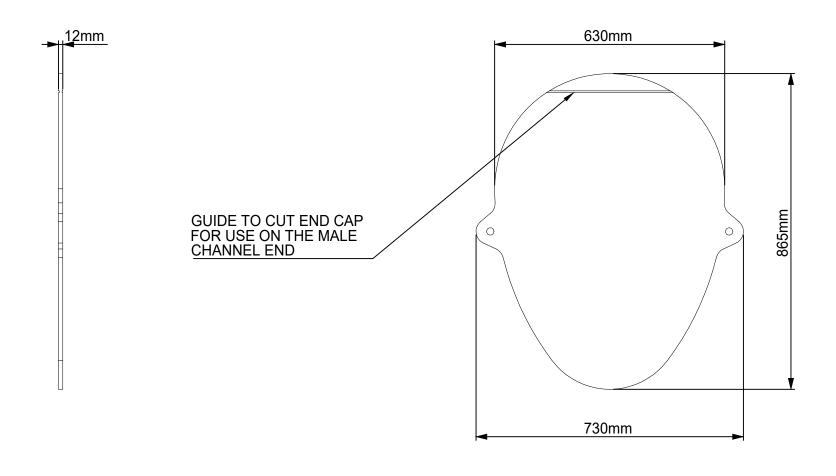

|   | Version                | Date                                                          | Description                                                                                                                                                                                          |                                | Name        |
|---|------------------------|---------------------------------------------------------------|------------------------------------------------------------------------------------------------------------------------------------------------------------------------------------------------------|--------------------------------|-------------|
|   | ACO Technologies plc   | Shefford<br>Bedfordshire<br>SG17 5TE, UK<br>Tel: 01462 816666 | Drawing Number: E1-M01-207-1                                                                                                                                                                         | Part Number: 32835             | Revision: A |
|   |                        |                                                               | QMAX 700 CLOSING END CAP                                                                                                                                                                             |                                |             |
| C | Created by: DEN        | Released by: DEN                                              | Projection: ISO-A                                                                                                                                                                                    | Units: mm                      | Format: A3  |
| C | Created at: 13.10.2015 | Released at: 14.10.2015                                       | ·                                                                                                                                                                                                    | Protection note: DIN ISO 16016 | Scale: 1:10 |
| F | Replacement for:       | Replaced by:                                                  | Information contained in this drawing is copyright property of ACO Technologies plc. Any reproduction in part or whole without written permission of ACO Technologies plc is prohibited  Sheet: 1 of |                                |             |

- NOTES:

  DIMENSIONS ARE FOR INDICATION ONLY AND MAY VARY DUE TO PART MANUFACTURING TOLERANCES AND INSTALLATION DETAILS

  \*\*\*CLEAR OPENING\*\*