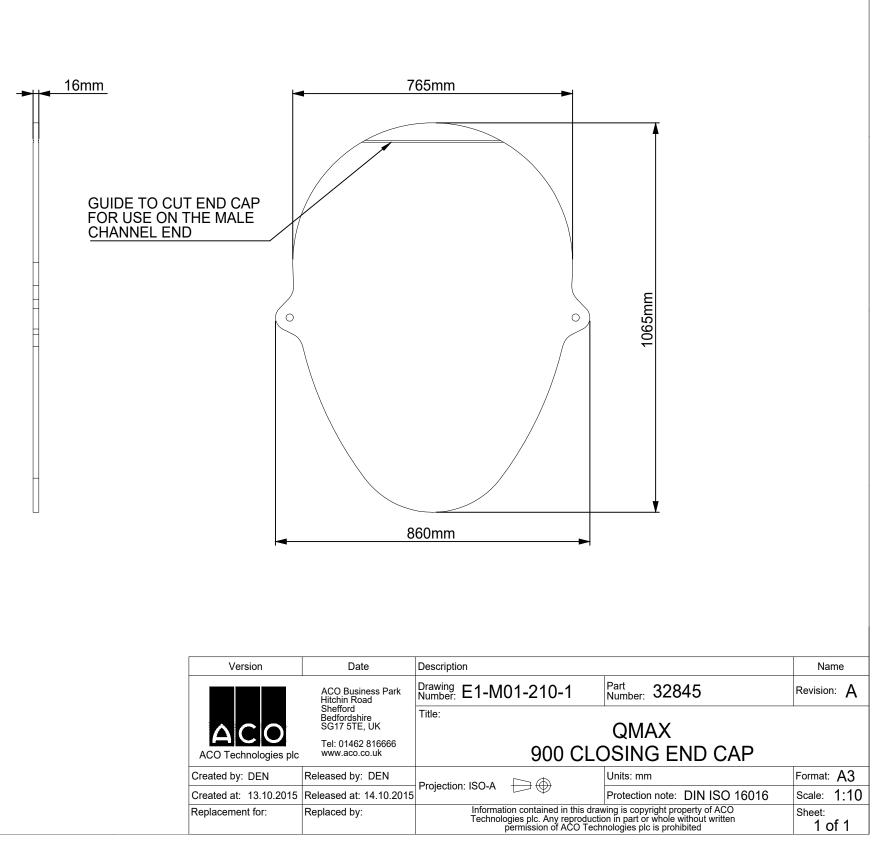

**ISOMETRIC VIEW** 

|  | Version                | Date                                     | Description                             |
|--|------------------------|------------------------------------------|-----------------------------------------|
|  |                        | ACO Business Park<br>Hitchin Road        | Drawing<br>Number: E1-M01-              |
|  |                        | Shefford<br>Bedfordshire<br>SG17 5TE, UK | Title:                                  |
|  | ACO Technologies plc   | Tel: 01462 816666<br>www.aco.co.uk       |                                         |
|  | Created by: DEN        | Released by: DEN                         |                                         |
|  | Created at: 13.10.2015 | Released at: 14.10.2015                  | Projection: ISO-A                       |
|  | Replacement for:       | Replaced by:                             | Information co<br>Technologies<br>permi |

NOTES: DIMENSIONS ARE FOR INDICATION ONLY AND MAY VARY DUE TO PART MANUFACTURING TOLERANCES AND INSTALLATION DETAILS • \* CLEAR OPENING