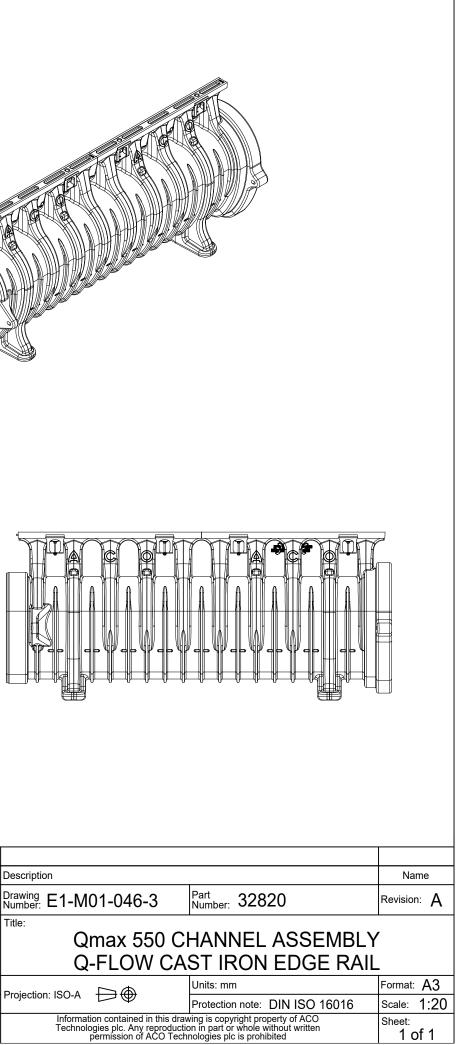

| Description            | Date                                                                           | Version                    |
|------------------------|--------------------------------------------------------------------------------|----------------------------|
| Drawing<br>Number: E1- | ACO Business Park<br>Hitchin Road                                              |                            |
| Title:                 | Shefford<br>Bedfordshire<br>SG17 5TE, UK<br>Tel: 01462 816666<br>www.aco.co.uk | ACO<br>CO Technologies plc |
| Droigotion, ISO        | Released by: AJ                                                                | ated by: AJ                |
| Projection: ISO        | Released at: 15.1.2015                                                         | ated at: 15.1.2015         |
| Info<br>Tec            | Replaced by:                                                                   | lacement for:              |