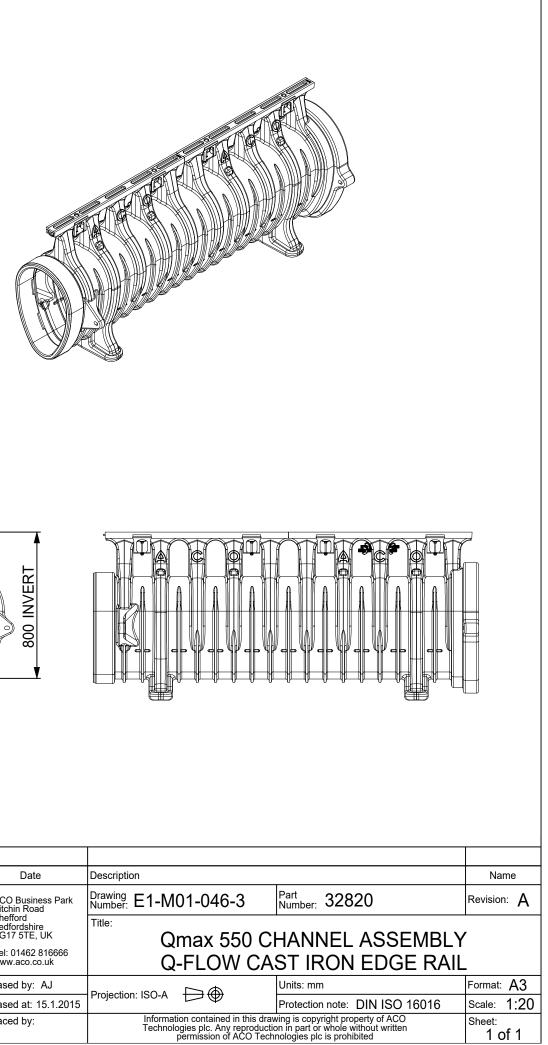

| Description            | Date                                                                           | Version                    |
|------------------------|--------------------------------------------------------------------------------|----------------------------|
| Drawing<br>Number: E1- | ACO Business Park<br>Hitchin Road                                              |                            |
| Title:                 | Shefford<br>Bedfordshire<br>SG17 5TE, UK<br>Tel: 01462 816666<br>www.aco.co.uk | ACO<br>CO Technologies plc |
| Droigotion, ISO        | Released by: AJ                                                                | ated by: AJ                |
| Projection: ISO        | Released at: 15.1.2015                                                         | ated at: 15.1.2015         |
| Info<br>Tec            | Replaced by:                                                                   | lacement for:              |

DIMENSIONS ARE FOR INDICATION ONLY AND MAY VARY DUE TO PART MANUFACTURING TOLERANCES AND INSTALLATION DETAILS \* CLEAR OPENING

.

NOTES: